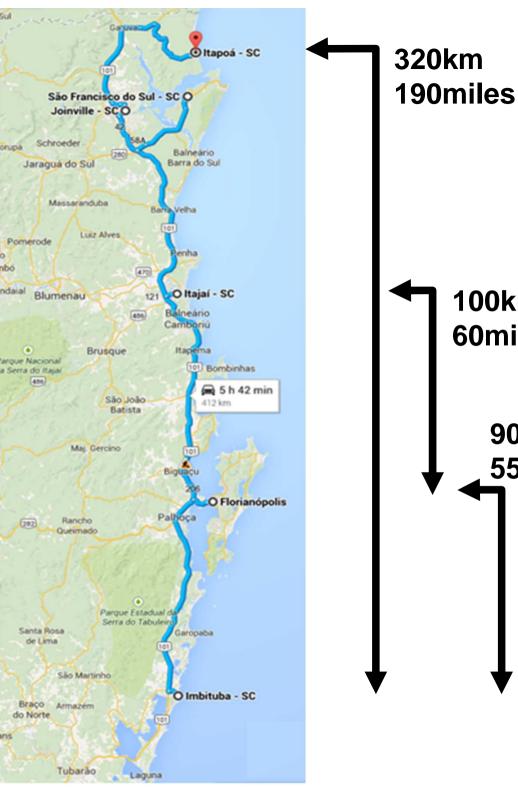

#### Ports in Santa Catarina

| Distance<br>from | to SP     |
|------------------|-----------|
| Itapoá           | 315 miles |
| Itajaí           | 365 miles |
| Florianópolis    | 420 miles |
| SFS              | 340 miles |
| Imbituba         | 460 miles |
|                  |           |
|                  | Brasilia  |

de Janeiro Assunção Florianópolis Porto Alegre Montevidéu **Buenos Aires** 