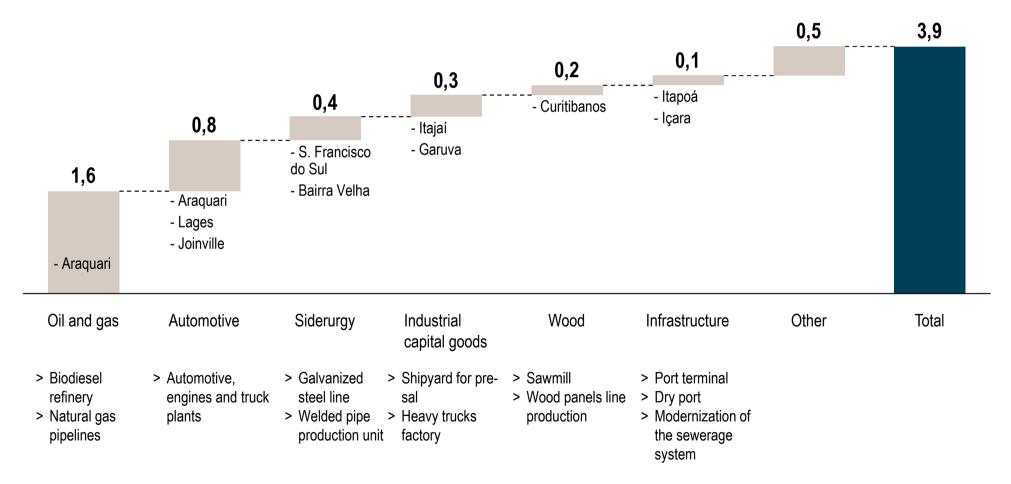

# The sum of private investments announced in Santa Catarina for the 2013-2016 period is USD 3,9 bi

Private investments announced in Santa Catarina between 2013-2016 [USD bi]<sup>1)</sup>

1) Does not necessarily include all planned investments

Source: Research; Investment Banks; Roland Berger Strategy Consultants

11.9%