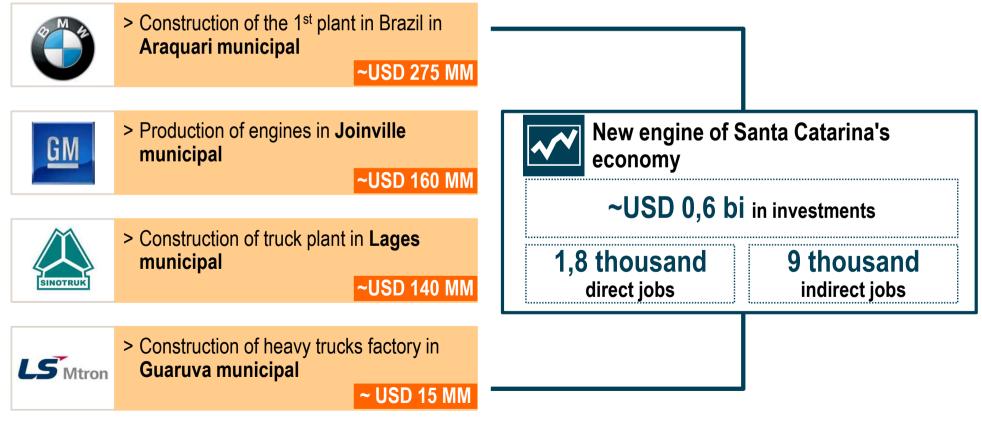

## In recent years Santa Catarina was able to attract high level investors - for example, automakers

Overview of key automakers investments in Santa Catarina

#### **Confirmed investments**

Note: USD/BRL 2,20