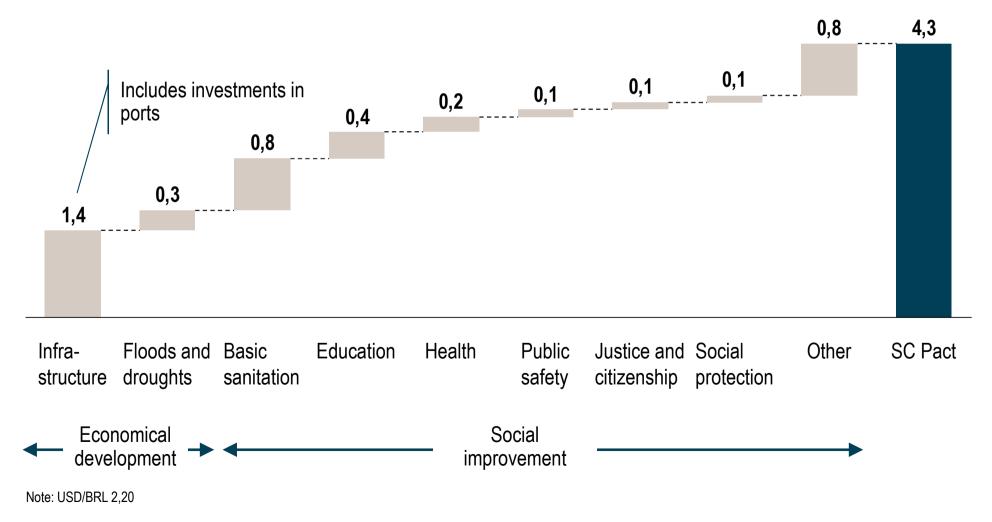

# Looking into the future, more will be done – Pact sums up to USD 4,3 bi for economical and social development

Investments of the Pact of Santa Catarina [USD bi]