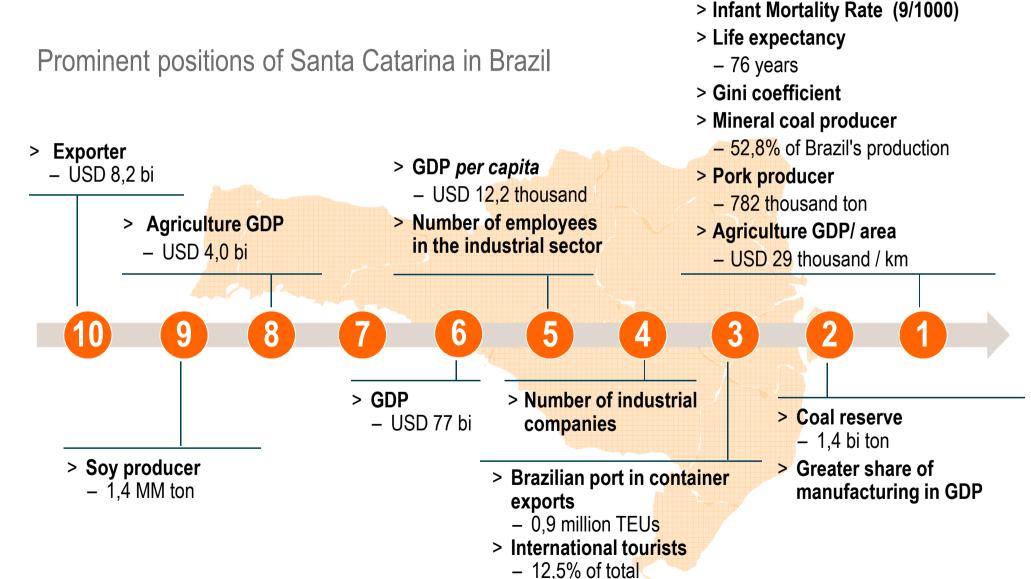

## Santa Catarina is well positioned in different areas within the country

Note: USD/BRL 2,20

Source: IBGE; MMA; FIESC - "Santa Catarina em números 2013"; Governo de Santa Catarina; Research; Roland Berger Strategy Consultants