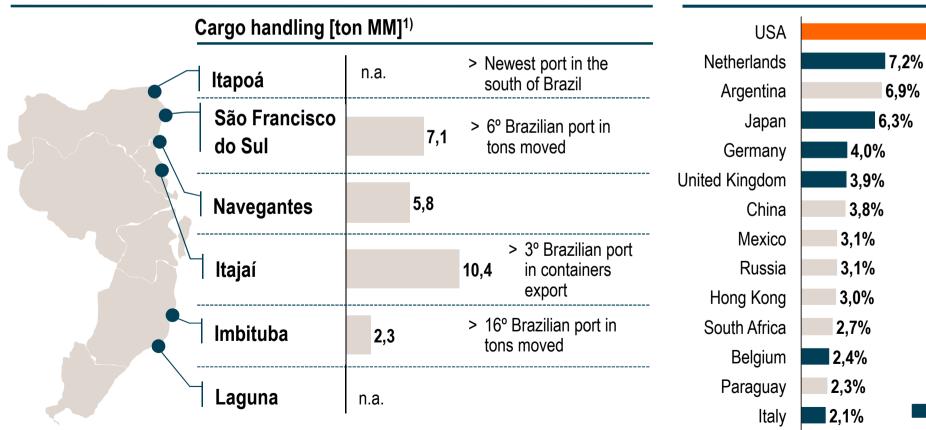

## Santa Catarina already has today a strong port infrastructure

#### Ports in Santa Catarina

#### Exports destination<sup>2)</sup>

1) In tons moved; 2) Average share from 2008 to 2012, non-exaustive

Source: IBGE; FIESC; Roland Berger Strategy Consultants

OECD

100km

**60miles** 

**90km** 

55 miles