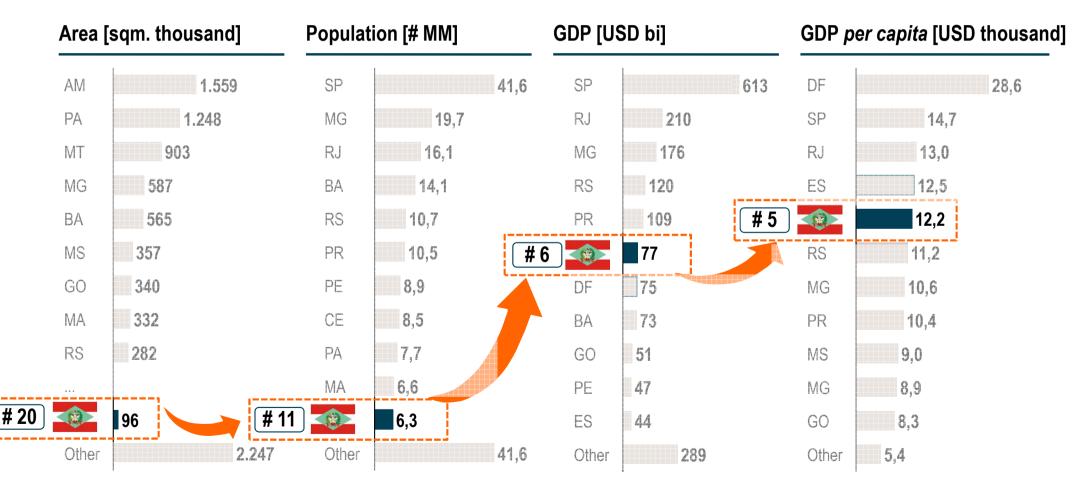

# The economic representativeness of Santa Catarina goes far beyond its geographical and demographic dimension

Santa Catarina's position in key indicators

Note: USD/BRL 2,20

Source: IBGE; Roland Berger Strategy Consultants