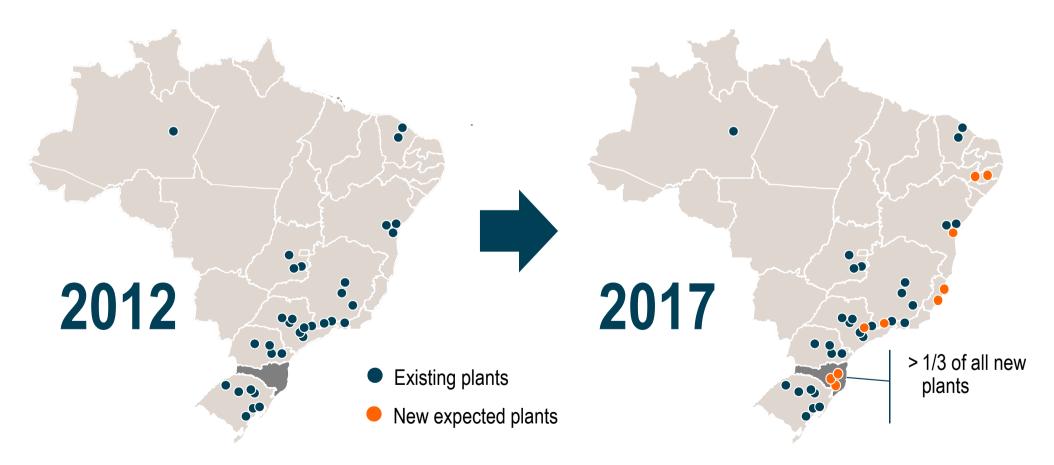

## The work done was one the most successful in Brazil – high competitiveness

Automakers plants location [2012-2017]

Note: Includes manufacturers of light commercial vehicles, trucks, farm machinery and construction equipment

Source: Roland Berger Strategy Consultants

C. Government initiatives to draw investment

The government has established favorable policies for investments that generate employment, income and development