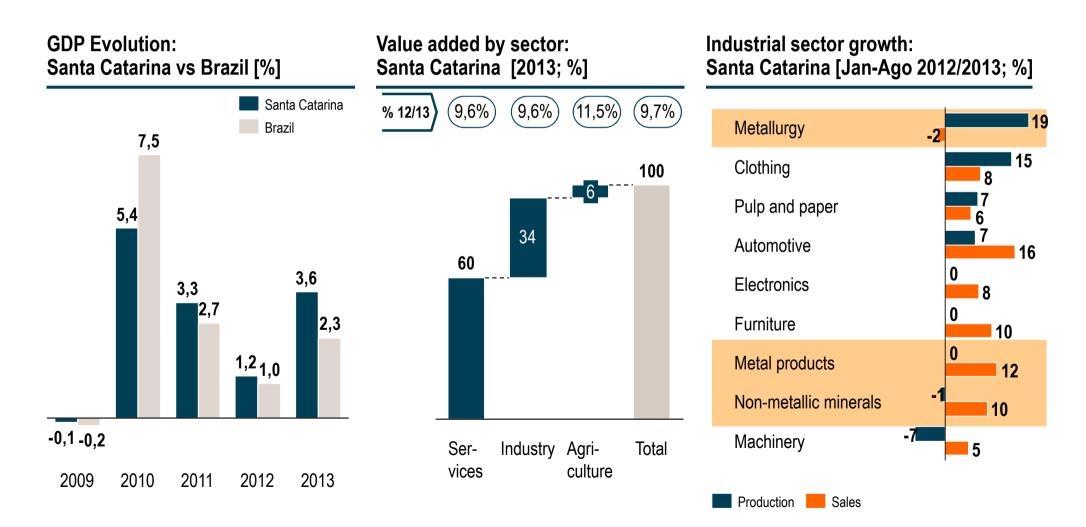

## Santa Catarina's GDP rose above the national average growth in the recent years, with increased industrial production