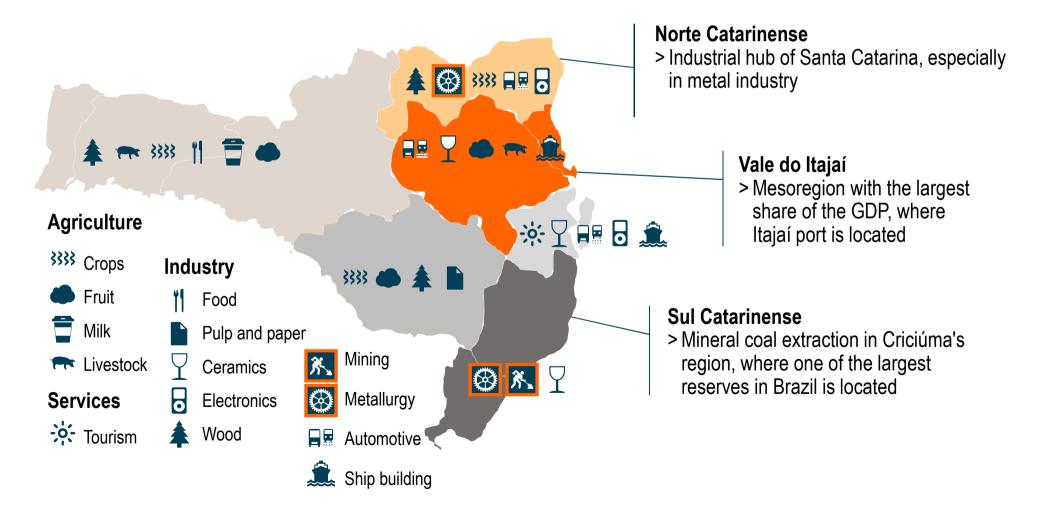

## The eastern portion of the state concentrates the industrial activity

Profile of Santa Catarina mesoregions

B. Government of the State strategic priorities